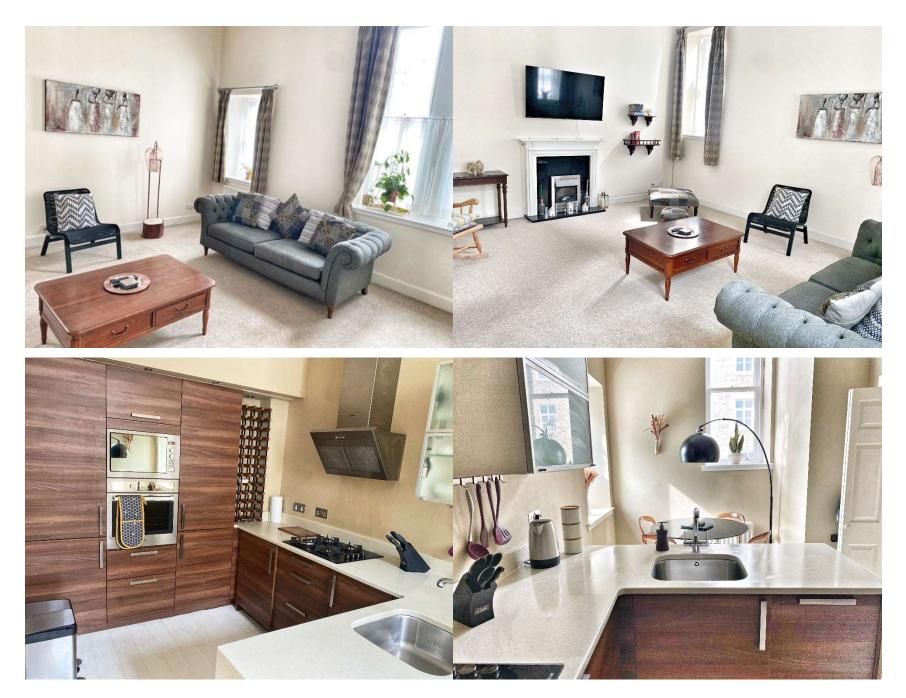

The spacious interior features an open-plan kitchen diner equipped with all the essential appliances, including a dishwasher and washing machine. This inviting space comfortably accommodates up to four guests, making it perfect for families or friends traveling together. With fast, free Wi-Fi and the convenience of two double beds, your stay with Lains Lettings will be as comfortable as it is enjoyable. Experience the perfect getaway at our delightful townhouse—your home away from home in the heart of the city!