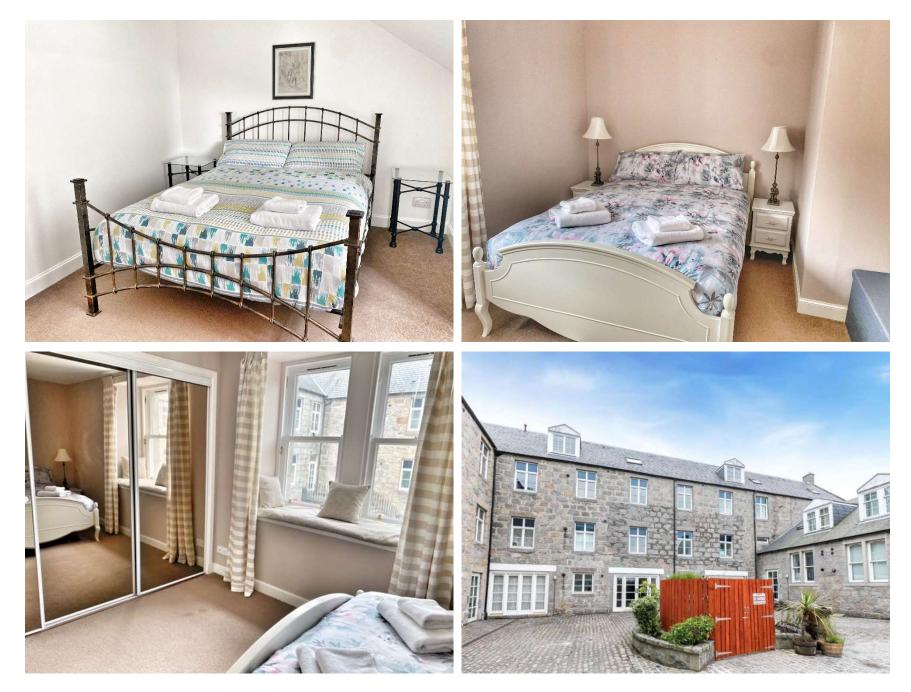

## Property ID: IV.C39

Lains Lettings is thrilled to showcase our enchanting 2-bedroom townhouse, nestled in a picturesque cul-de-sac that promises a peaceful retreat. This charming property not only comes with an allocated parking space for your convenience but also invites guests to unwind with access to Netflix and Amazon Prime. The townhouse is part of a Grade B Listed Building, originally part of the East Wing of Stewart and Rowell's comb works, offering a unique blend of historical charm and modern amenities.

The spacious interior features an open-plan kitchen diner equipped with all the essential appliances, including a dishwasher and washing machine. This inviting space comfortably accommodates up to four guests, making it perfect for families or friends traveling together. With fast, free Wi-Fi and the convenience of two double beds, your stay with Lains Lettings will be as comfortable as it is enjoyable. Experience the perfect getaway at our delightful townhouse—your home away from home in the heart of the city!